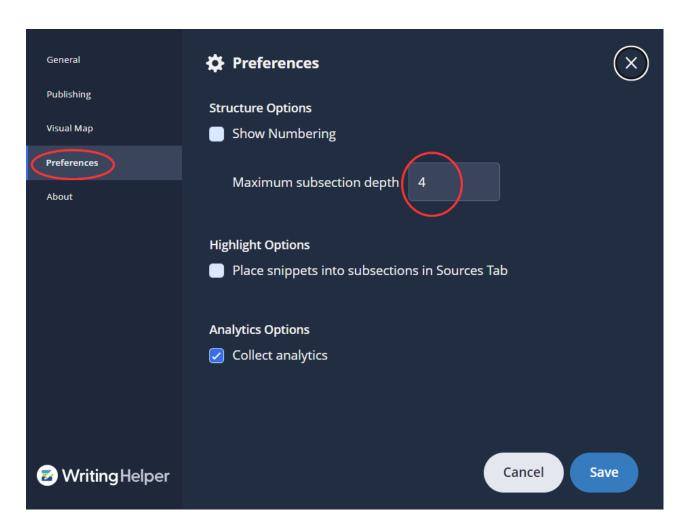

First, open Writing Helper>3 Option dots in the top right corner and Settings.

Second, you will want to click on Preferences on the right hand side and then change the number in Subsection depth (this will change how many subsections you can have, so if you require more subsections, increase this number accordingly)

>After you have done this, click Save and then you should now be able to organise your Structure tab as you like.